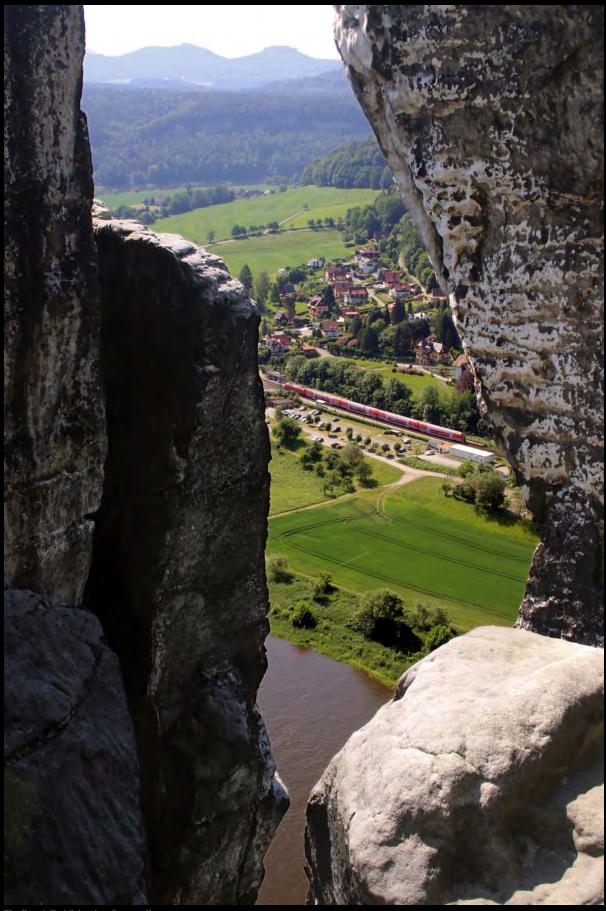

The Bastei, Bad Schandau, Saxony, Germany

On the Elbe River, Below the Bastei

On the Elbe River, Below the Bastei

Cruising the Elbe, from Bad Schandau to Dresden

Cruising the Elbe, from Bad Schandau to Dresden

Cruising the Elbe, from Bad Schandau to Dresden

Cruising the Elbe, from Bad Schandau to Dresden

Cruising the Elbe, from Bad Schandau to Dresden

Cruising the Elbe, from Bad Schandau to Dresden

Cruising the Elbe, from Bad Schandau to Dresden