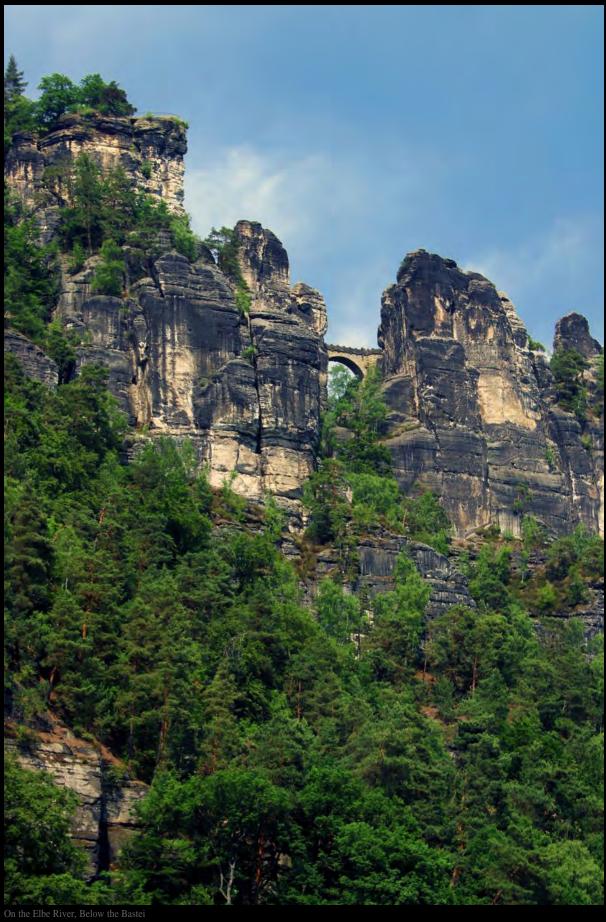

The Bastei, Bad Schandau, Saxony, Germany

On the Elbe River, Below the Bastei

On the Elbe River, Below the Bastei

Cruising the Elbe, from Bad Schandau to Dresden

Cruising the Elbe, from Bad Schandau to Dresden