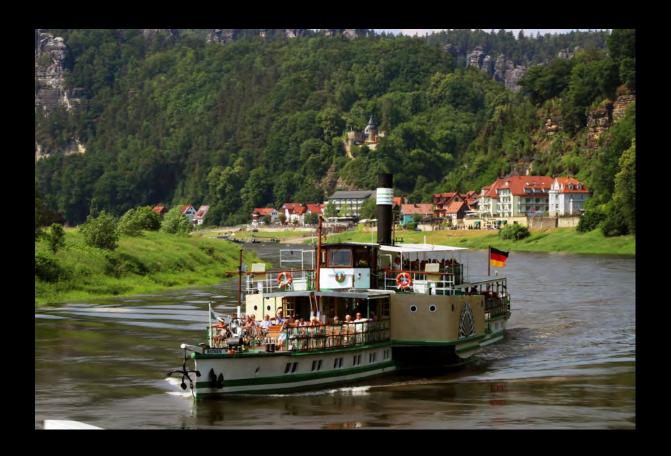

The Bastei, Bad Schandau, Saxony, Germany

On the Elbe River, Below the Bastei

On the Elbe River, Below the Bastei

Cruising the Elbe, from Bad Schandau to Dresden

Cruising the Elbe, from Bad Schandau to Dresden