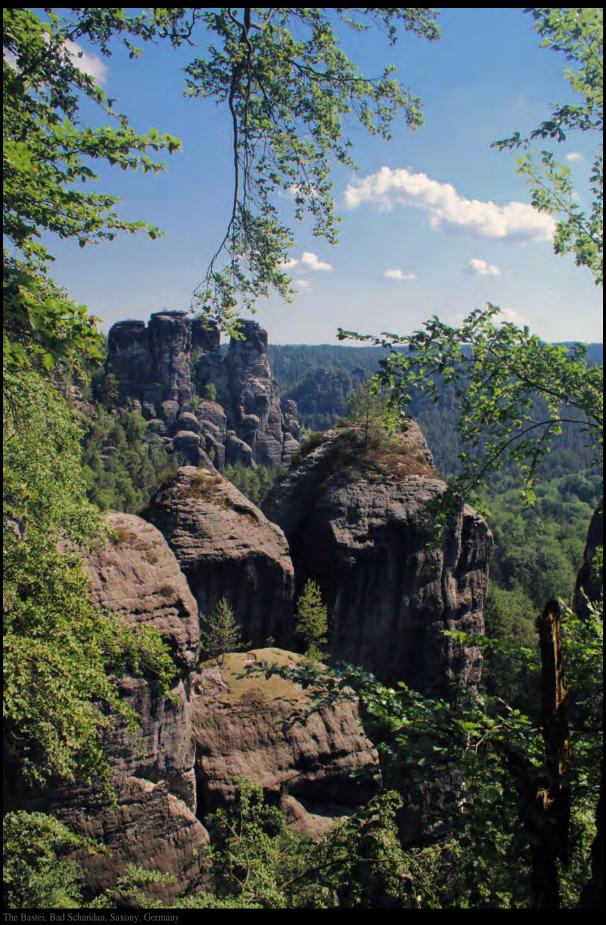

The Bastei, Bad Schandau, Saxony, Germany

On the Elbe River, Below the Bastei

On the Elbe River, Below the Bastei

Cruising the Elbe, from Bad Schandau to Dresden

Cruising the Elbe, from Bad Schandau to Dresden