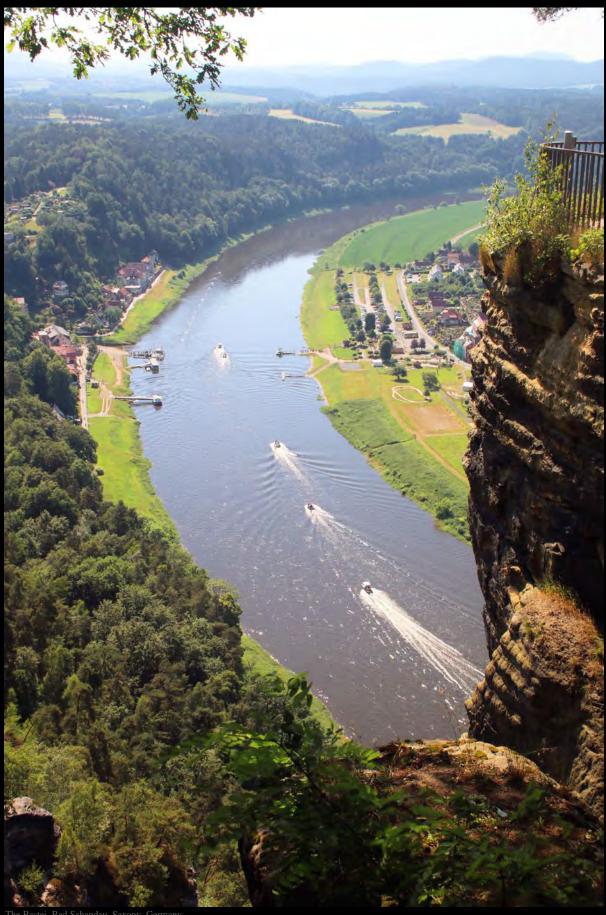

ELBE RIVER PREER E R L U E E N N 2018

The Bastei, Bad Schandau, Saxony, Germany

The Bastei, Bad Schandau, Saxony, Germany

The Bastei, Bad Schandau, Saxony, Germany

The Bastei, Bad Schandau, Saxony, Germany

The Bastei, Bad Schandau, Saxony, Germany

On the Elbe River, Below the Bastei

On the Elbe River, Below the Bastei

Cruising the Elbe, from Bad Schandau to Dresden

Cruising the Elbe, from Bad Schandau to Dresden