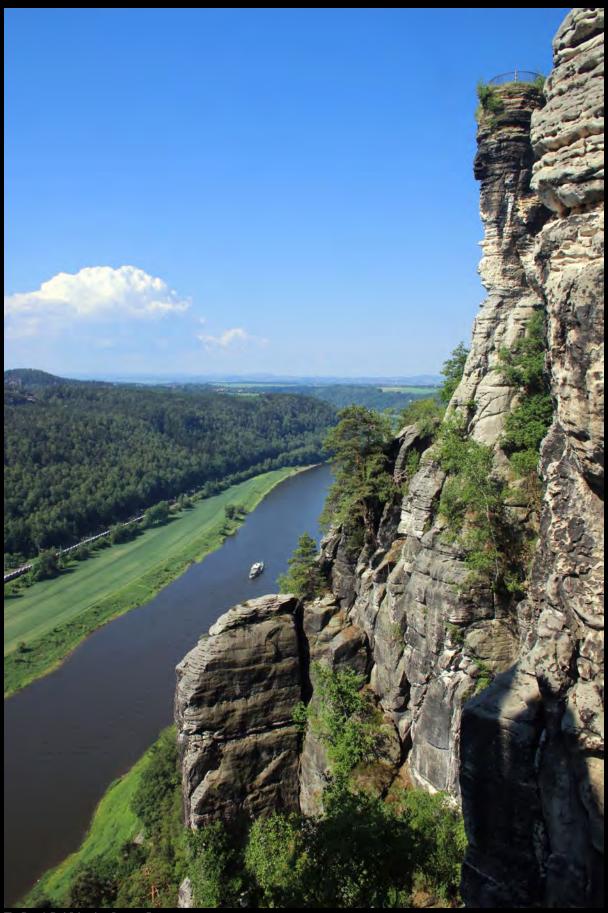

The Bastei, Bad Schandau, Saxony, Germany

On the Elbe River, Below the Bastei

On the Elbe River, Below the Bastei

Cruising the Elbe, from Bad Schandau to Dresden

Cruising the Elbe, from Bad Schandau to Dresden

Cruising the Elbe, from Bad Schandau to Dresden

Cruising the Elbe, from Bad Schandau to Dresden

Cruising the Elbe, from Bad Schandau to Dresden

Cruising the Elbe, from Bad Schandau to Dresden

Cruising the Elbe, from Bad Schandau to Dresden