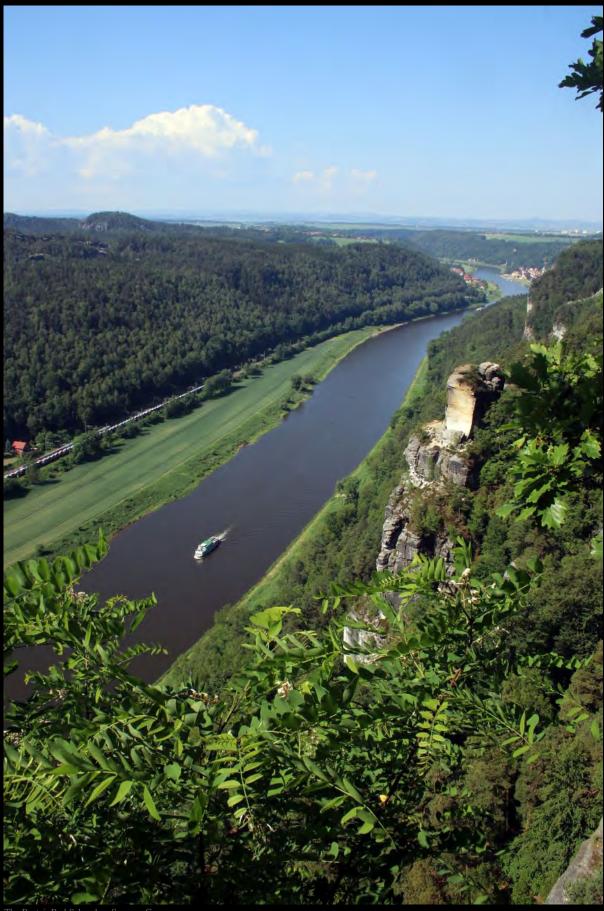

The Bastei, Bad Schandau, Saxony, Germany

On the Elbe River, Below the Bastei

On the Elbe River, Below the Bastei

Cruising the Elbe, from Bad Schandau to Dresden

Cruising the Elbe, from Bad Schandau to Dresden

Cruising the Elbe, from Bad Schandau to Dresden

Cruising the Elbe, from Bad Schandau to Dresden

Cruising the Elbe, from Bad Schandau to Dresden

Cruising the Elbe, from Bad Schandau to Dresden

Cruising the Elbe, from Bad Schandau to Dresden